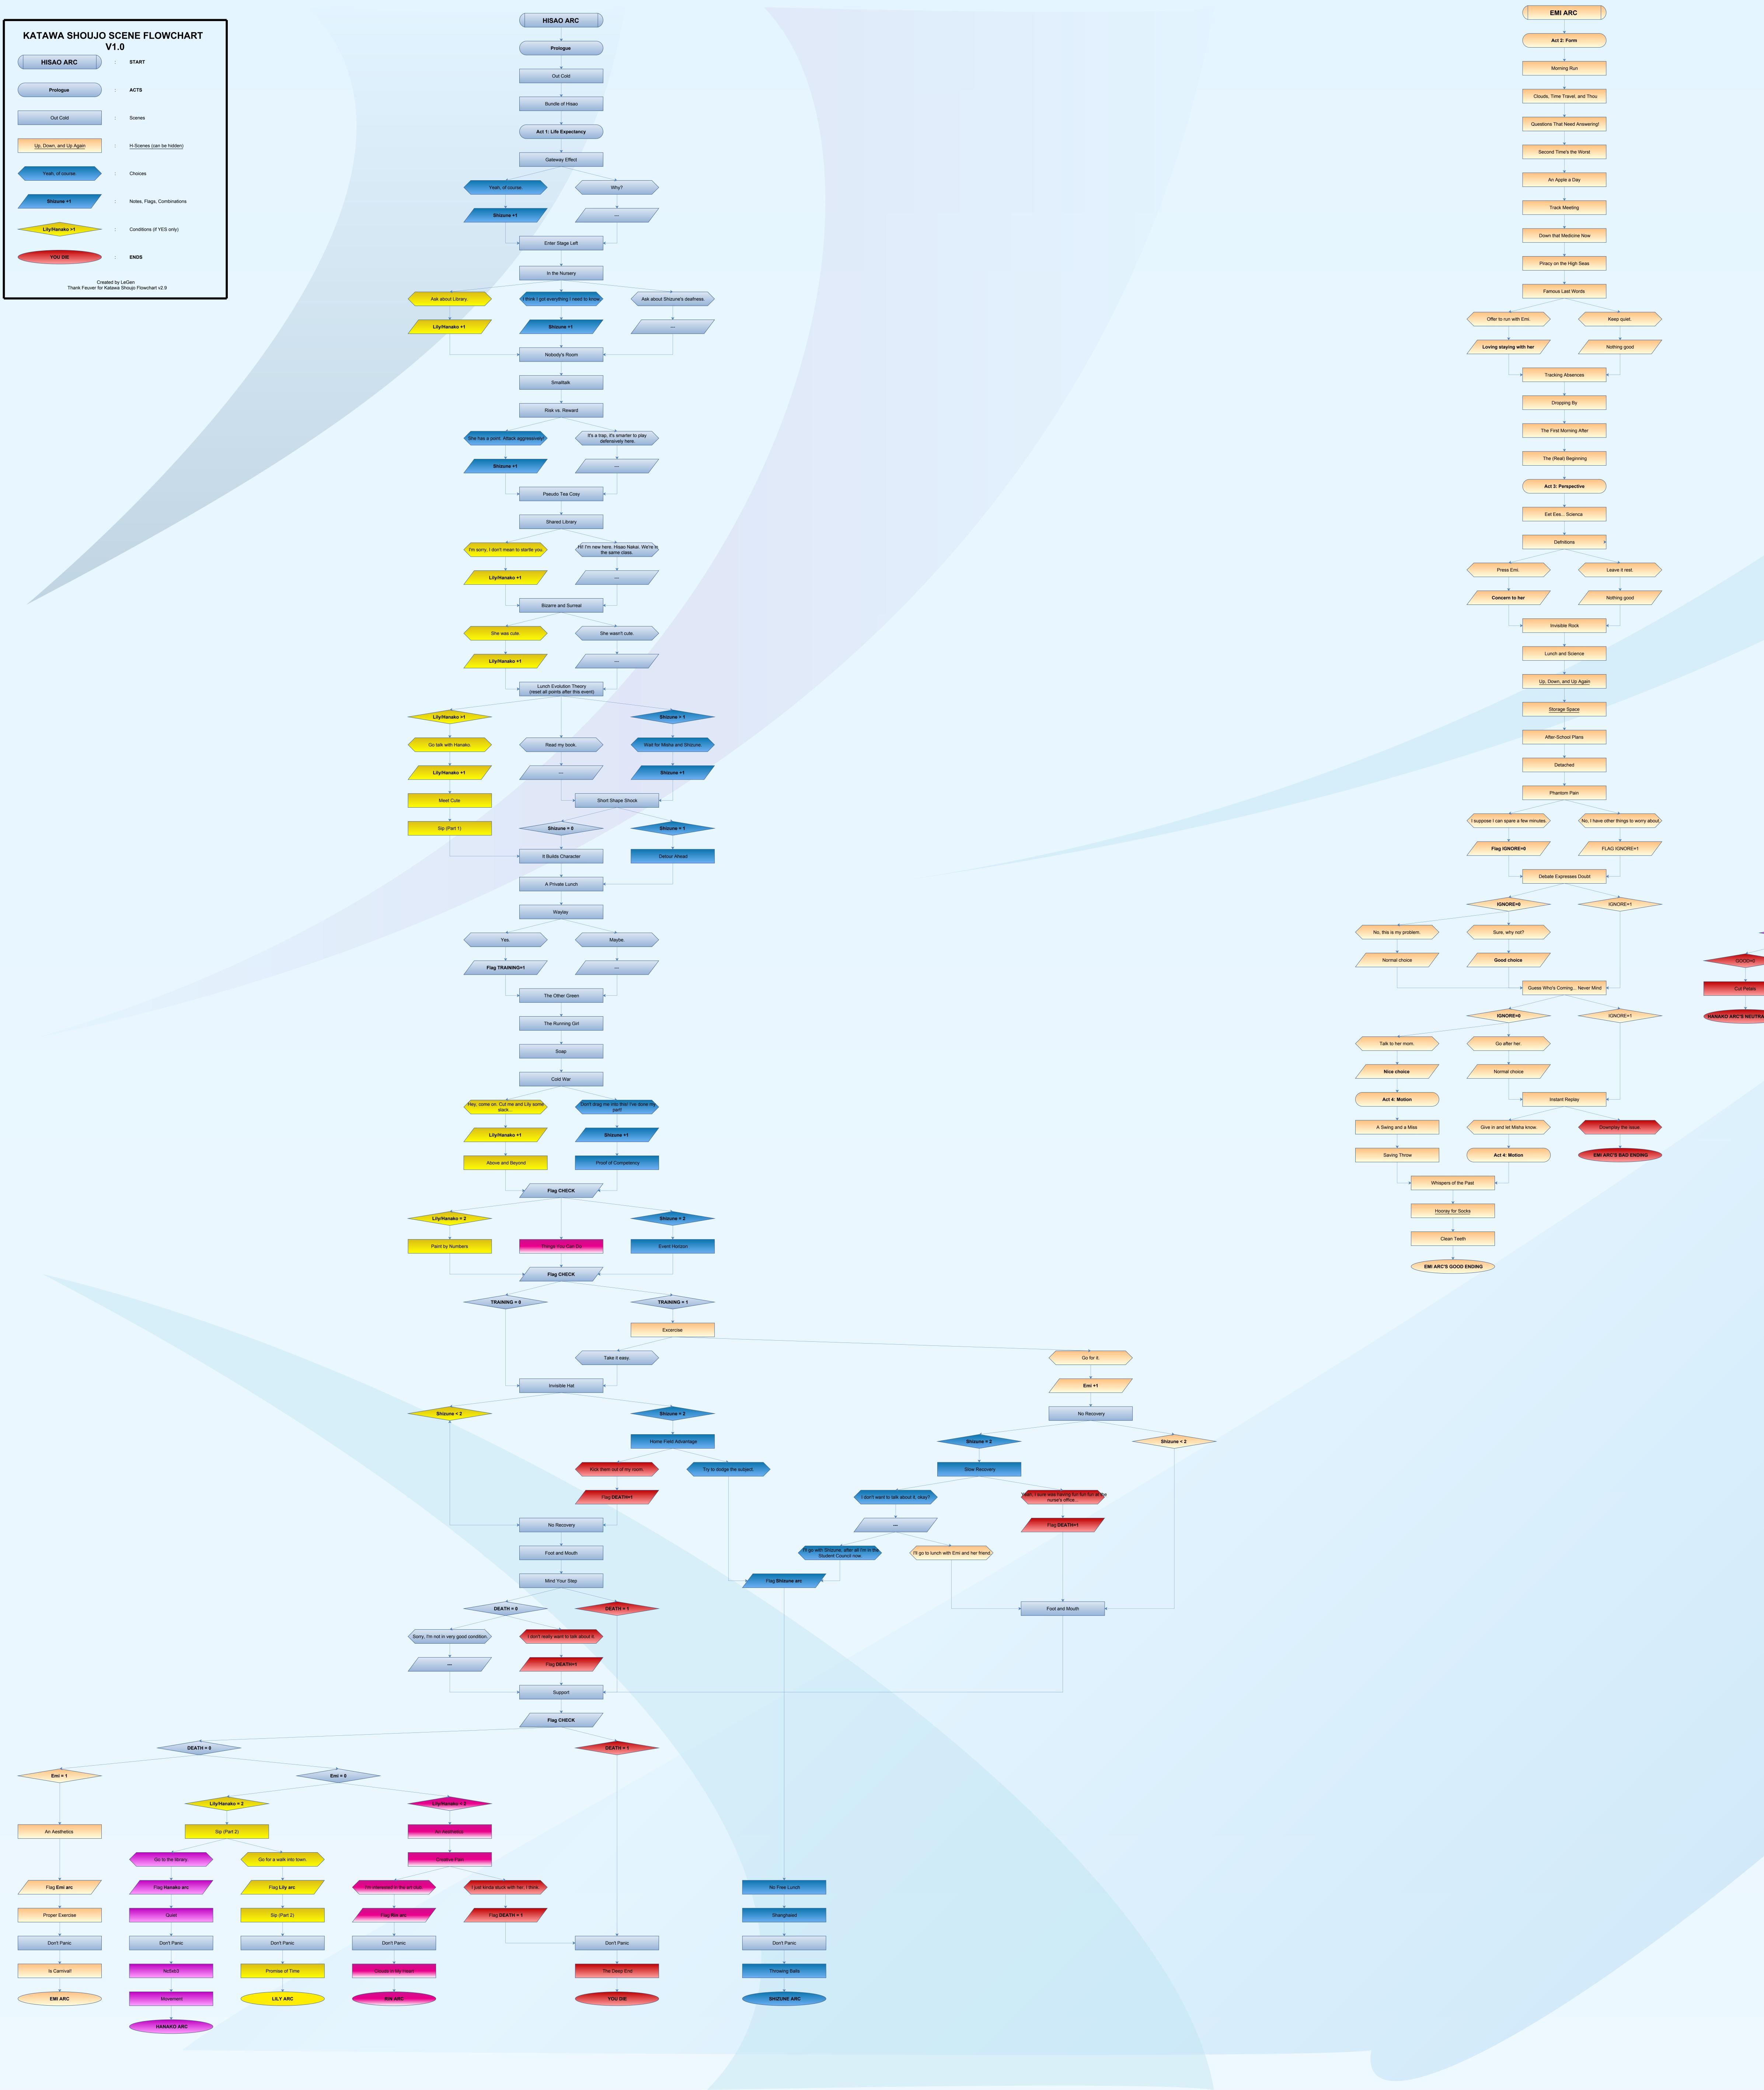

Act 2: Hide and Seek To Town, To Town Tea Leaves What do you think, Hanako? I've done enough work for the council already. Office Confessional Chess and Slides Rise and Shine Mad Hatter ¥ Small Change Absenteeism Equivalent Exchange ¥ Act 3: Castling Invitation ¥ Shady Encounter Denied it. Admit it. Friendly choice Normal choice Antiques and Pie Falling Treading Softly Reaching Out One More Year One Piece of Paper Stripes and Solids Beginning of the End How about we call it a day? Do you want to go into the city? Flag MISSTEP=1 Beginning of the End (con.) Act 4: Scars Truancy Faraway Presence Trust my own judgment. Agree with Lily. Flag GOOD=1 Flag GOOD=0 Misstep HANAKO ARC'S NEUTRAL ENDING Shanghai Studiousness His Past City Rendezvous Whispered Touch Indeterminate Future Adulthood HANAKO ARC'S GOOD ENDING